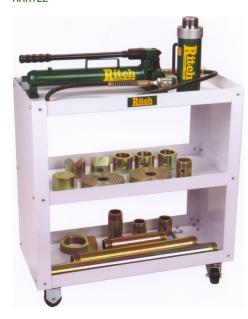

## **BODY REPAIR KIT**

RITCH $^{\text{TM}}$  BODY REPAIR KITS feature: renowned RITCH $^{\text{TM}}$  quality with heavy duty components and high flow couplings. Available in both Slip-on or Threaded formats with air pump system also available.

## **TECHNICAL DATA**

| #      | Pump Working Load Limit        | Capacity  | Ram Stroke | Style    | Net Weight |
|--------|--------------------------------|-----------|------------|----------|------------|
| RHKS2  | 2 Speed 10,000 psi Manual Pump | 10,000 kg | 152 mm     | Slip-on  | 42 kg      |
| RAKS2  | 10,000 psi Air Pump            | 10,000 kg | 152 mm     | Slip-on  | 42 kg      |
| RHKT2  | 2 Speed 10,000 psi Manual Pump | 10,000 kg | 152 mm     | Threaded | 42 kg      |
| RAKT2  | 10,000 psi Air Pump            | 10,000 kg | 152 mm     | Threaded | 42 kg      |
| RHKT22 | 2 Speed 10,000 psi Manual Pump | 20,000 kg | 127 mm     | Threaded | 76 kg      |
| RAKT22 | 10,000 psi Air Pump            | 20,000 kg | 127 mm     | Threaded | 76 kg      |