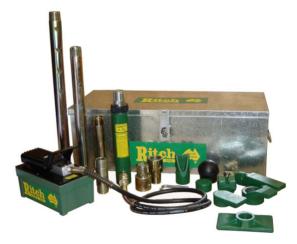

## **BODY REPAIR KIT**

RITCH $^{\text{TM}}$  BODY REPAIR KITS feature: renowned RITCH $^{\text{TM}}$  quality with heavy duty components and high flow couplings. Available in both Slip-on or Threaded formats with air pump system also available.

## **TECHNICAL DATA**

| #      | Pump Working Load Limit        | Capacity  | Ram Stroke | Style    | Net Weight |
|--------|--------------------------------|-----------|------------|----------|------------|
| RHKS2  | 2 Speed 10,000 psi Manual Pump | 10,000 kg | 152 mm     | Slip-on  | 42 kg      |
| RAKS2  | 10,000 psi Air Pump            | 10,000 kg | 152 mm     | Slip-on  | 42 kg      |
| RHKT2  | 2 Speed 10,000 psi Manual Pump | 10,000 kg | 152 mm     | Threaded | 42 kg      |
| RAKT2  | 10,000 psi Air Pump            | 10,000 kg | 152 mm     | Threaded | 42 kg      |
| RHKT22 | 2 Speed 10,000 psi Manual Pump | 20,000 kg | 127 mm     | Threaded | 76 kg      |
| RAKT22 | 10,000 psi Air Pump            | 20,000 kg | 127 mm     | Threaded | 76 kg      |

## RHKT22