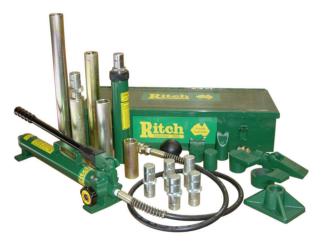

## **BODY REPAIR KIT**

RITCH $^{\text{TM}}$  BODY REPAIR KITS feature: renowned RITCH $^{\text{TM}}$  quality with heavy duty components and high flow couplings. Available in both Slip-on or Threaded formats with air pump system also available.

## **TECHNICAL DATA**

| #      | Pump Working Load Limit        | Capacity  | Ram Stroke | Style    | Net Weight |
|--------|--------------------------------|-----------|------------|----------|------------|
| RHKS2  | 2 Speed 10,000 psi Manual Pump | 10,000 kg | 152 mm     | Slip-on  | 42 kg      |
| RAKS2  | 10,000 psi Air Pump            | 10,000 kg | 152 mm     | Slip-on  | 42 kg      |
| RHKT2  | 2 Speed 10,000 psi Manual Pump | 10,000 kg | 152 mm     | Threaded | 42 kg      |
| RAKT2  | 10,000 psi Air Pump            | 10,000 kg | 152 mm     | Threaded | 42 kg      |
| RHKT22 | 2 Speed 10,000 psi Manual Pump | 20,000 kg | 127 mm     | Threaded | 76 kg      |
| RAKT22 | 10,000 psi Air Pump            | 20,000 kg | 127 mm     | Threaded | 76 kg      |

## RHKS2

RAKT2